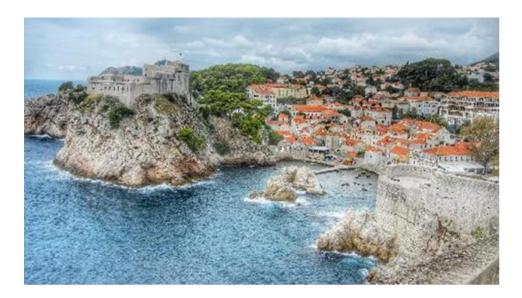

# Day 1: Dubrovnik – Šipanska Luka (Island of Šipan)

**Dubrovnik – ACI Marina:** Only 6km away from Dubrovnik's city centre lies a stunning, wellrewarded marina, surrounded with crystal clear blue sea. As it is one of the most beautiful marinas on the Adriatic and a long-time winner of the Blue Flag and "the best marina in the Adriatic" title, it is certainly a promising invitation to explore the Croatian southern coast.