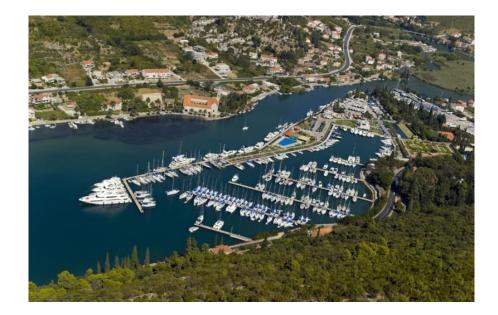

# Day 1: Dubrovnik – Šipanska Luka (Island of Šipan)

**Dubrovnik – ACI Marina:** Only 6km away from Dubrovnik's city centre lies a stunning, wellrewarded marina, surrounded with crystal clear blue sea. As it is one of the most beautiful marinas on the Adriatic and a long-time winner of the Blue Flag and "the best marina in the Adriatic" title, it is certainly a promising invitation to explore the Croatian southern coast.